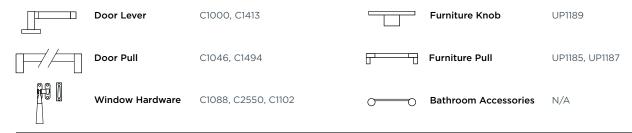

# **UP1187**

# **STRAP**

# **BUTTON UNSTITCHED SMALL**



### **DIMENSIONS**



|   | UP1187 ##**     |
|---|-----------------|
| С | 96mm / 3 25/32" |
| L | 130mm / 5 1/8"  |
| P | 26mm / 1"       |
| W | 25mm / 1"       |

C Centre to centre

Length overall

Projection (at highest point)

Width (at widest point)

Imperial measurements converted from metric to nearest 1/32nd" Dimensional tolerance +/- 1.5mm

#### **Leather** Finishes



















## Cap Finishes











**FINISHES** 

Polished Nickel

### **FIXINGS**

**Standard** 2 of M5 x 30mm long bolts (with 6BA tapped head), M5 hexagon dome nut(s)

**Alternative** 2 of M5 x 40mm / 50mm pan head bolts (with 6BA tapped head) Face fixing wood screw option also available

### **COORDINATING PRODUCTS**