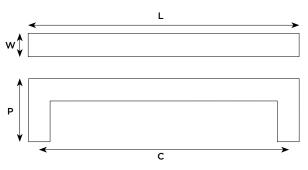

### **DIMENSIONS**

|   | UP1187 ##**     |
|---|-----------------|
| С | 96mm / 3 25/32" |
| L | 130mm / 5 1/8"  |
| P | 26mm / 1"       |
| W | 25mm / 1"       |

C Centre to centre

Length overall

Projection (at highest point)

Width (at widest point)

Imperial measurements converted from metric to nearest 1/32nd" Dimensional tolerance +/- 1.5mm